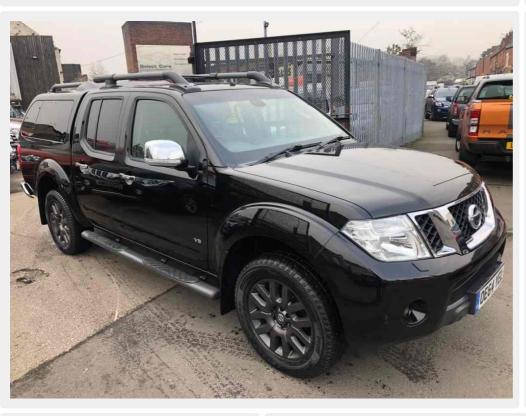

# Nissan Navara dCi V6 Outlaw Double Cab Pickup 4dr (EU5)

£11,989

#### General Info

| Engine:    | 3.0 Diesel Automatic |
|------------|----------------------|
| Price:     | £11,989              |
| Body Type: | 4 Dr Pick-up         |
| Owners:    | 2                    |
| Mileage:   | 88,000               |
| Reg Date:  | January 2015 (64)    |
| Colour:    | Black                |

# Vehicle Description

MUST VIEW TO APPRECIATE, ANY INSPECTION WELCOME, OUR TRUCKS COME WITH FRESH SERVICE, TRANSMISSION LEVELS CHECK, 3 MNTHS WARRANTY, RAC EXTENDED WARRANTYS AVAILABLE, PRICE IS PLUS 20 % VAT At Select Cars we aim to provide excellent value for money, we have been trading from the same site in Sheffield UK for over 20 years. We can source any type of vehicle in any price range from our many contacts in the business world. We can provide delivery to anywhere in the world, we have regular and repeat customers in Zambia, Zimbabwe, Kenya, Tanzania, Namibia, South Africa, Srilanka, Jamaica, Grenada, USA, New Zealand, Greece, France and Germany. We provide detailed descriptions to our export customers to enable them to confidently make the purchase without physically viewing the vehicle. We can provide all the usual dealer facilities for our UK customers including Part Exchange, finance facilities and extended warranties. We can also arrange delivery anywhere in the UK. We carry out our business in a polite and friendly manner. You will find that our vehicles are very competitively priced and that they are usually the cheapest on the internet. We hold stock of seventy vehicles, we specialise in 4x4 and pickup vehicles. To view more images of each vehicle visit our website at