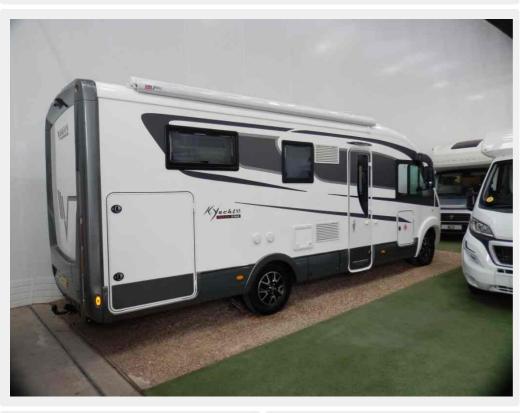

## Mobilvetta K-Yacht 85

OL15. 8QF

## Vehicle Description

We are proud to present for sale this Mobilvetta K Yacht 85. This motorhome is a beautiful 4 berth vehicle that weighs only 3500kg allowing you to drive on a normal or a restricted licence. There is a large double door garage that can accomodate a motorbike or scooter as well as external shower and gas bbq points. It is a winterised vehicle with double floor construction and also has a tow bar, heated windscreen, back seat travel belts, two single beds and absolutely beautiful high gloss walnut coloured cupboards throughout with chrome inlays.