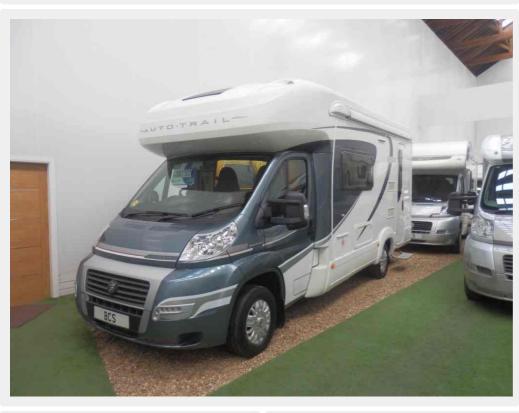

### Vehicle Description

We are proud to present this 2012 Autotrail Navajo for sale. This vehicle has only one previous owner and weighs in at only 3500KG, allowing you to drive on a normal or restricted licence. Comes with a full major service including cam belt tensioners and water pump, 12 months MOT and 3 months personal BCS warranty. This beautiful motorhome comes with external BBQ and shower points, solar panel, integrated microwave, integrated awning and spare wheel carrier.