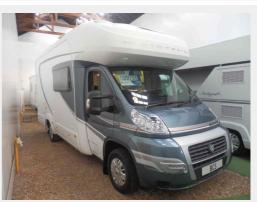

### Vehicle Description

We are proud to present this 2012 Autotrail Navajo for sale. This vehicle has only one previous owner and weighs in at only 3500KG, allowing you to drive on a normal or restricted licence. Comes with a full major service including cam belt tensioners and water pump, 12 months MOT and 3 months personal BCS warranty. This beautiful motorhome comes with external BBQ and shower points, solar panel, integrated microwave, integrated awning and spare wheel carrier.