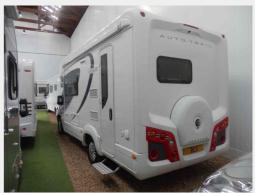

### Vehicle Description

We are proud to present this 2012 Autotrail Navajo for sale. This vehicle has only one previous owner and weighs in at only 3500KG, allowing you to drive on a normal or restricted licence. Comes with a full major service including cam belt tensioners and water pump, 12 months MOT and 3 months personal BCS warranty. This beautiful motorhome comes with external BBQ and shower points, solar panel, integrated microwave, integrated awning and spare wheel carrier.