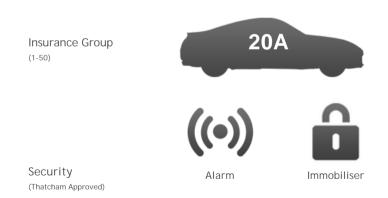

|

## Vehicle Description

ABS, Air conditioning, Anti-theft protection, Brake assist system, Central door locking, Electric windows, Electronic brake distribution, Electronic traction control, Front airbag, Front seat centre armrest, Immobiliser, Power steering, Remote audio controls, Remote boot/hatch/rear door release, Side airbag, Stability control



Kerridges Ltd, Ipswich Road, Needham Market, Ipswich, Suffolk, IP6 8EG

Tel: 01449 720 222 - Web: www.kerridges.co.uk

Opening Hours: Mon - Fri 08:30am - 6pm | Sat 08:30am - 5pm | Sun By appointment

## Performance & Engine





## Weights & Measures



\*Including mirrors

## Safety



Fuel Economy Running Costs

CO<sub>2</sub> emission figure (g/km)

VED band and CO<sub>2</sub>

Combined

E 23.3 mpg





## Insurance & Security





No Data