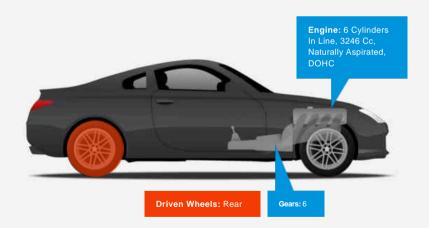

auto |
| Heated Front Seats          | M Sports Seats (3.0)                |
| Hexagon Aluminium trim      | ➤ M Sport seats                     |
| M Sport steering wheel      |                                     |

## Vehicle Description

ABS, Air conditioning, Anti-theft protection, Brake assist system, Central door locking, Electric windows, Electronic brake distribution, Electronic traction control, Front airbag, Front seat centre armrest, Immobiliser, Power steering, Remote audio controls, Remote boot/hatch/rear door release, Side airbag, Stability control



Kerridges Ltd, Ipswich Road, Needham Market, Ipswich, Suffolk, IP6 8EG

Tel: 01449 720 222 - Web: www.kerridges.co.uk

Opening Hours: Mon - Fri 08:30am - 6pm | Sat 08:30am - 5pm | Sun By appointment

## Performance & Engine





## Weights & Measures



\*Including mirrors

## Safety



Fuel Economy Running Costs

CO<sub>2</sub> emission figure (g/km)

VED band and CO<sub>2</sub>

Combined

E 23.3 mpg





## Insurance & Security





No Data