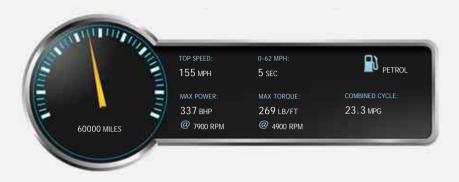

## Performance & Engine

## Safety

Fuel Economy Running Costs

CO<sub>2</sub> emission figure (g/km)

VED band and CO<sub>2</sub>

Combined

E 23.3 mpg