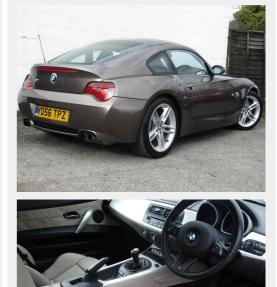

#### Vehicle Features

| 18" alloy wheels            | Bluetooth preparation               |
|-----------------------------|-------------------------------------|
| CD Radio                    | Professional navigation system      |
| Sepang Bronze Nappa leather | Air Conditioning                    |
| CD changer for 6 CD s       | > Exterior & interior mirrors, auto |
| Heated Front Seats          | M Sports Seats (3.0)                |
| Hexagon Aluminium trim      | ➤ M Sport seats                     |
| M Sport steering wheel      |                                     |

## Vehicle Description

ABS, Air conditioning, Anti-theft protection, Brake assist system, Central door locking, Electric windows, Electronic brake distribution, Electronic traction control, Front airbag, Front seat centre armrest, Immobiliser, Power steering, Remote audio controls, Remote boot/hatch/rear door release, Side airbag, Stability control