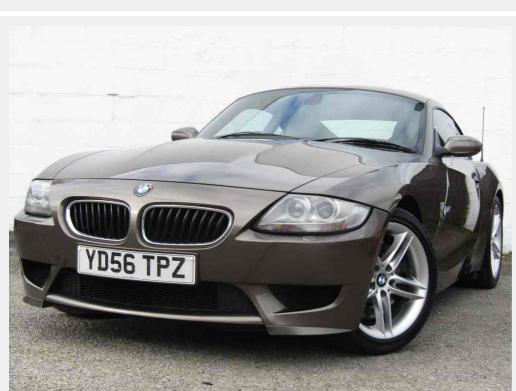

# BMW Z4 M Z4 M Coupe

### General Info

| Engine:    | 3.2 Petrol Manual      |
|------------|------------------------|
| Price:     | Sold                   |
| Body Type: | 2 Dr Coupe             |
| Owners:    | 5                      |
| Mileage:   | 60,000                 |
| Reg Date:  | September 2006 (56)    |
| Colour:    | Sepang Bronze Metallic |