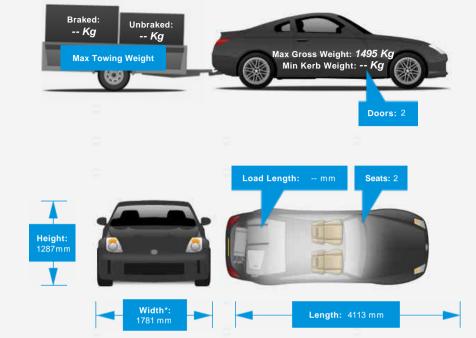

ts          | M Sports Seats (3.0)                |
| Hexagon Aluminium trim      | ➤ M Sport seats                     |
| M Sport steering wheel      |                                     |

## Vehicle Description

ABS, Air conditioning, Anti-theft protection, Brake assist system, Central door locking, Electric windows, Electronic brake distribution, Electronic traction control, Front airbag, Front seat centre armrest, Immobiliser, Power steering, Remote audio controls, Remote boot/hatch/rear door release, Side airbag, Stability control



Kerridges Ltd, Ipswich Road, Needham Market, Ipswich, Suffolk, IP6 8EG

Tel: 01449 720 222 - Web: www.kerridges.co.uk

Opening Hours: Mon - Fri 08:30am - 6pm | Sat 08:30am - 5pm | Sun By appointment

## Performance & Engine





## Weights & Measures



\*Including mirrors

## Safety



Fuel Economy Running Costs

CO<sub>2</sub> emission figure (g/km)

VED band and CO<sub>2</sub>

Combined

E 23.3 mpg





## Insurance & Security





No Data