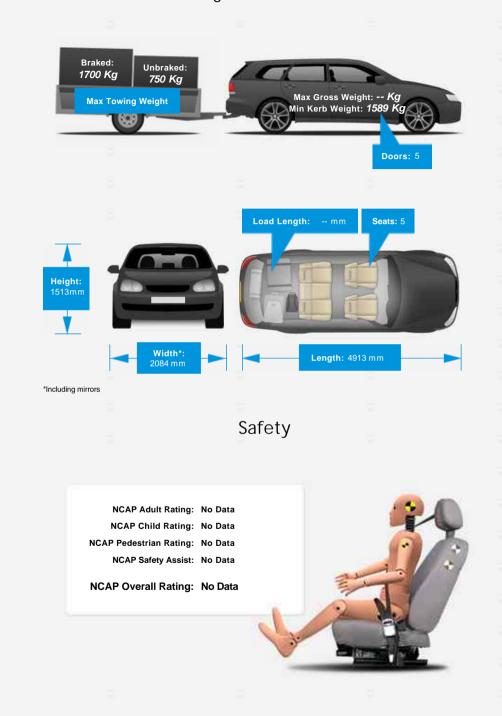

|

| > | Climate Control      |
|---|----------------------|
| > | Satellite Navigation |
| > | Parking Sensors      |
| > | Auto Lights          |
| > | Traction Control     |
| > | Multiple Airbags     |



John Peat Motors, East Road, Sleaford, Lincolnshire, NG34 7EQ

Tel: 01529 303 222 - Web: www.johnpeatmotors.co.uk

Opening Hours: Mon - Fri 8am - 6pm | Sat 8am - 5pm Workshop 8am to 12pm | Sun Closed

Whilst every effort is made to represent details accurately on our Web Site, variations, errors or omissions may occur and so the information contained herewith does not constitute an offer for sale of any particular vehicle, accessory or specification. Customers are advised to contact us to confirm vehicle features & details

Performance & Engine

Weights & Measures







### Fuel Economy

### Running Costs



C 114 g/km

VED band and CO<sub>2</sub>

Road Tax



Euro Status