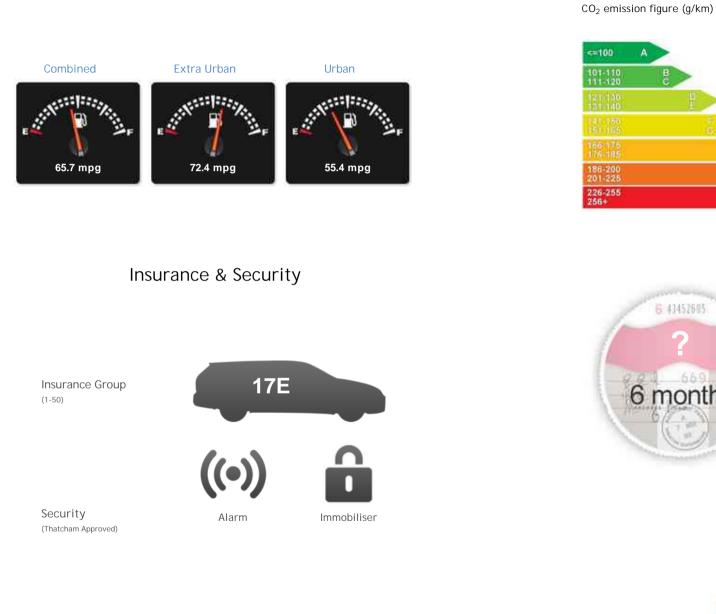

### Fuel Economy

### Running Costs

C 114 g/km

VED band and CO<sub>2</sub>

Road Tax

Euro Status