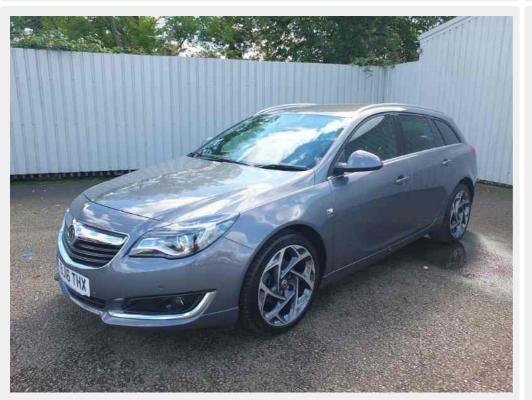

### Vauxhall Insignia 1.6 CDTI SRI Nav VX-Line Estate 5dr Diesel Grey

### General Info

| Engine:    | 1.6 Diesel Manual |
|------------|-------------------|
| Price:     | £13,499           |
| Body Type: | 5 Dr Estate       |
| Owners:    | 1                 |
| Mileage:   | 19,366            |
| Reg Date:  | May 2016 (16)     |
| Colour:    | BJ16THX           |