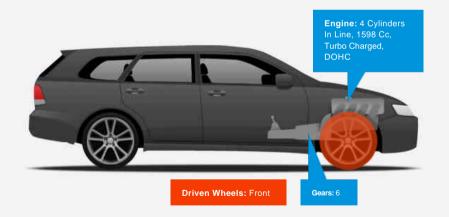

### General Info

| Engine:    | 1.6 Diesel Manual |
|------------|-------------------|
| Price:     | £13,499           |
| Body Type: | 5 Dr Estate       |
| Owners:    | 1                 |
| Mileage:   | 19,366            |
| Reg Date:  | May 2016 (16)     |
| Colour:    | BJ16THX           |

Performance & Engine

Weights & Measures