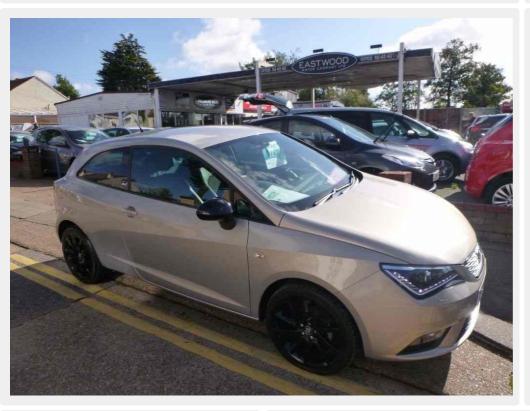

## SEAT Ibiza 30 YEARS

## £7,495

## General Info

| Engine:    | 1.4 Petrol Manual   |
|------------|---------------------|
| Price:     | £7,495              |
| Body Type: | 3 Dr Hatchback      |
| Owners:    | 2                   |
| Mileage:   | 26,000              |
| Reg Date:  | September 2014 (64) |
| Colour:    | Beige               |