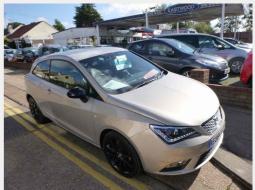

## SEAT Ibiza 30 YEARS

## £7,495

## General Info

| Engine:    | 1.4 Petrol Manual   |
|------------|---------------------|
| Price:     | £7,495              |
| Body Type: | 3 Dr Hatchback      |
| Owners:    | 2                   |
| Mileage:   | 26,000              |
| Reg Date:  | September 2014 (64) |
| Colour:    | Beige               |