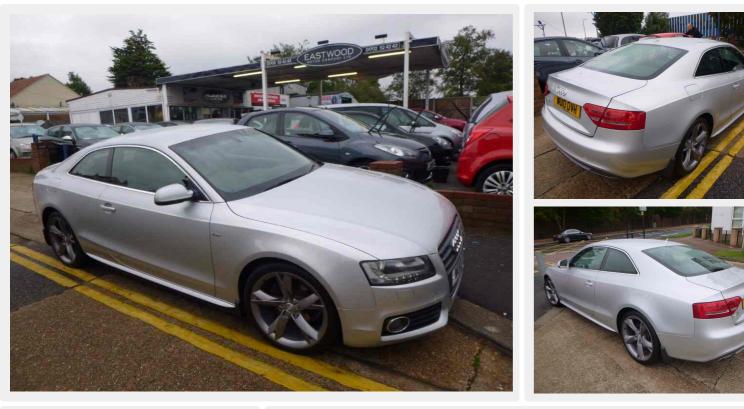

## Audi A5 TDI S LINE SPECIAL EDITION

#### General Info

| Engine:    | 2.0 Diesel Manual |
|------------|-------------------|
| Price:     | £9,995            |
| Body Type: | 2 Dr Coupe        |
| Owners:    | 2                 |
| Mileage:   | 71,000            |
| Reg Date:  | March 2010 (10)   |
| Colour:    | Silver            |